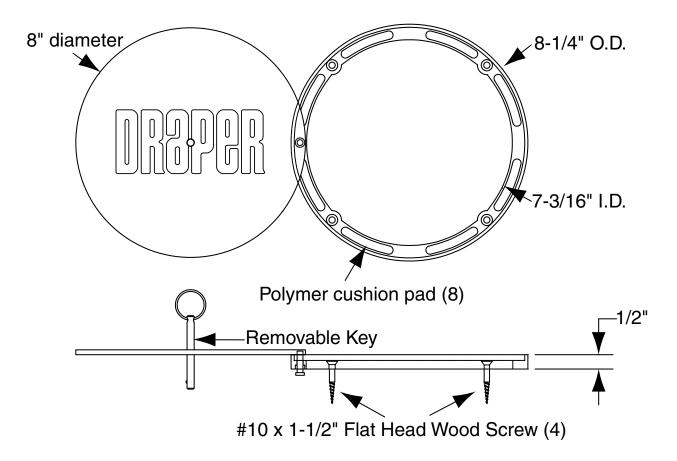

### 8" Brass Plated Floor Cover Plate Assembly

Brass Plated Cover Plate Assembly shall be 501033 by Draper. Brass plated cover plate assembly shall provide for use in either synthetic or wood floors. Cover plate shall consist of a high-strength molded urethane recessed mounting flange, 81/4" in diameter and a 8" diameter brass plated cover. Cover shall have a brushed brass finish. Cover shall be equipped with a swivel type retaining pin to prevent theft. A special key shall be provided for opening cover. Four #10 x 11/2" phillips-head wood screws shall be provided to securely mount cover plate assembly to floor. Plate shall be installed flush with playing surface.